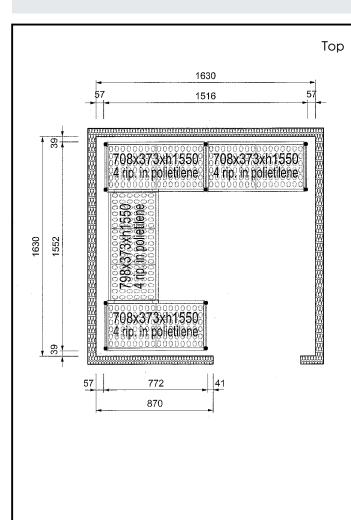

137091 (CRS1616)

Shelving Set, composed of aluminium uprights and 4 polyethylene louvered shelves, for 1630x1630 mm Cold Rooms

### Item No.

4-level shelving set. Designed for corner installation along the sides of the cold room. Louvered sectional polyethylene shelves (depth=373mm). Aluminium (20 micron) side uprights (height=1550mm). Adjustable feet.

## **Key Information:**

Uprights

137091 (CRS1616)2External dimensions, Width:708 mmExternal dimensions, Depth:373 mmExternal dimensions, Height:1550 mmMax loading weight:2500 kgNet weight:55 kg